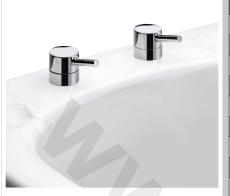

## PRISM Tap Range Prism Side Bodies Chrome

| F | $\sim$ | _ | ŧ٠ | 1 | ri | ٦, |    |
|---|--------|---|----|---|----|----|----|
| _ | _      | а |    |   | ΙF |    | ٠. |

- Long life and easy to use 1/4 turn ceramic disc valves
- Metal back nuts for added durability
- Easy to use lever handles
- Requires separate outlet or spout