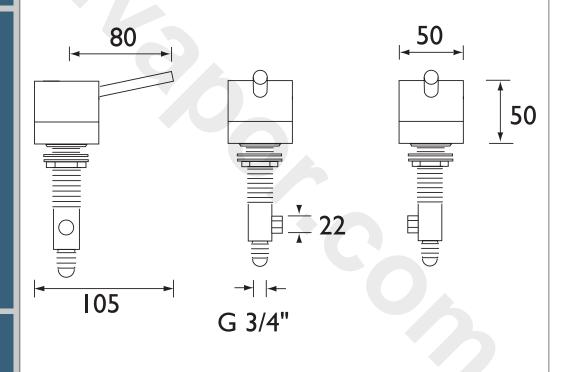

Dimensions (measurements in mm)

| Flow Rates (I/min)    |      |      |      |      |      |      |  |  |  |  |
|-----------------------|------|------|------|------|------|------|--|--|--|--|
| System Pressure (bar) | 0.2  | 0.5  | 1    | 2    | 3    | 5    |  |  |  |  |
| PM SB C               | 16.8 | 27.2 | 38.7 | 55.1 | 67.5 | 87.1 |  |  |  |  |